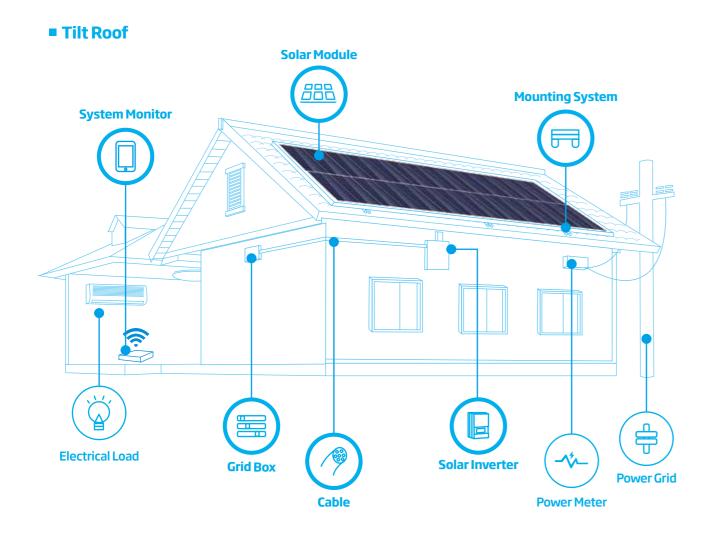

#### **■ Flat Roof**

#### Trinahome-3kW

- 12pcs Trina 60 cells modules
- 3kW single-phase inverter
- 3kW single-phase grid-box
- Mounting system
- Cable/DC30m AC 40m grounding10m
- Monitoring system

#### Trinahome-5kW

- 20pcs Trina 60 cells modules
- 5kW single-phase / three-phase inverter
- 5kW single-phase / three-phase grid-box
- Mounting system
- Cable/DC40m AC40m grounding15m
- Monitoring system

#### Trinahome-10kW

- 38pcs Trina 60 cells modules
- 10kW three-phase inverter
- 10kW three-phase grid-box
- Mounting system
- Cable/DC40m AC40m grounding20m
- Monitoring system

High performance

Maximized energy harvest