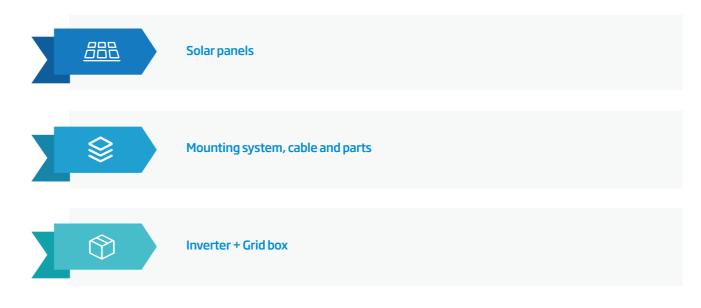

#### **Premium Components**

#### Trinahome-3kW

- 12pcs Trina 60 cells modules
- 3kW single-phase inverter
- 3kW single-phase grid-box
- Mounting system
- Cable/DC30m AC 40m grounding10m
- Monitoring system

#### Trinahome-5kW

- 20pcs Trina 60 cells modules
- 5kW single-phase / three-phase inverter
- 5kW single-phase / three-phase grid-box
- Mounting system
- Cable/DC40m AC40m grounding15m
- Monitoring system

#### Trinahome-10kW

- 38pcs Trina 60 cells modules
- 10kW three-phase inverter
- 10kW three-phase grid-box
- Mounting system
- Cable/DC40m AC40m grounding20m
- Monitoring system

High performance

Maximized energy harvest