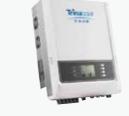

#### Trinahome-3kW

- 12pcs Trina 60 cells modules
- 3kW single-phase inverter
- 3kW single-phase grid-box
- Mounting system
- Cable/DC30m AC 40m grounding10m
- Monitoring system

#### Trinahome-5kW

- 20pcs Trina 60 cells modules
- 5kW single-phase / three-phase inverter
- 5kW single-phase / three-phase grid-box
- Mounting system
- Cable/DC40m AC40m grounding15m
- Monitoring system

#### Trinahome-10kW

- 38pcs Trina 60 cells modules
- 10kW three-phase inverter
- 10kW three-phase grid-box
- Mounting system
- Cable/DC40m AC40m grounding20m
- Monitoring system

High performance

Maximized energy harvest